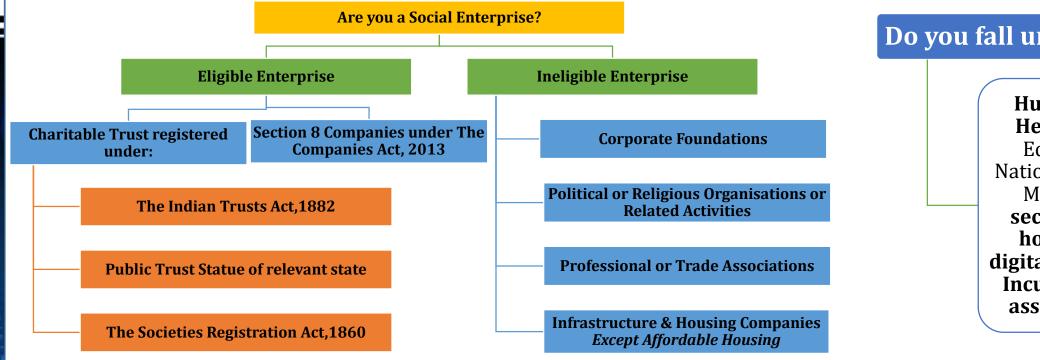

## Do you fall under these Social Activities?

Hunger, Poverty, Malnutrition, Inequality, Health, Education, Employability, Gender Equality, Environmental sustainability, National Heritage, Art, Culture, Sports, Small & Marginal Farmers, Worker in Non-Farm sector, Slum area development, Affordable housing, Disaster management, Bridging digital divide in Internet, Mobile Phone access, Incubators of SE, Financial Inclusion, Access assets to disadvantaged communities etc.