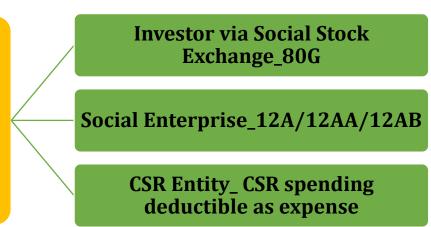

## **Interested in raising fund? Investor may opt following options**

| Non Profit<br>Organization<br>(NPO) | <ul> <li>Zero Coupon Zero Principal Instrument</li> <li>Donations through Mutual Fund Schemes</li> </ul>             | Benefits<br>available<br>under |
|-------------------------------------|----------------------------------------------------------------------------------------------------------------------|--------------------------------|
| For Profit Social                   | <ul> <li>Issue Equity Share on Main Board, SME Platform or Innovators</li></ul>                                      | Income                         |
| Enterprise (FPE)                    | Growth Platform or <li>Equity Share to AIF including Social Impact Fund (SIF)</li> <li>Issue of Debt Securities</li> | Tax Act*                       |

## **Additional Requirement**

- Minimum issue size for Social Enterprises: Rs. 1.00 Cr.
- Investors accessible to SSE : Institutional & Non Institutional Investors
- Minimum application size for Investors : Rs. 2.00 Lakhs
- Minimum spending by NPO in past financial year: Rs. 50 Lakhs in audited accounts
- Minimum funding by NPO in past financial year: Rs. 10 Lakhs in audited accounts
- Minimum age of NPO : 3 years
- NPO RC validity for minimum next 12 months
- 12A/12AA/12AB RC Validity for minimum next 12 month and don't have ongoing scrutiny or notice by Income Tax Authority